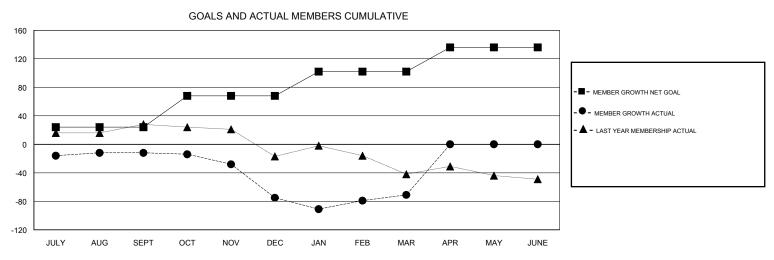

## **GREGORY GILLIAM LOCATION TEXAS GMT CA** Clubs Members RESULTS FOR 2018-2019 RESULTS FOR 2018-2019 NEW CLUBS NEW CLUB GOAL DROPPED CLUBS MEMBER GROWTH NET MEMBER GROWTH DROPPED QUARTER QUARTER GOAL ACTUAL MEMBERS ACTUAL (including transfers) 0 24 42 50 JULY/AUG/SEPT JULY/AUG/SEPT 44 36 95 OCT/NOV/DEC OCT/NOV/DEC 0 0 0 68 37 34 JAN/FEB/MAR JAN/FEB/MAR 0 0 0 0 0 34 APR/MAY/JUNE APR/MAY/JUNE